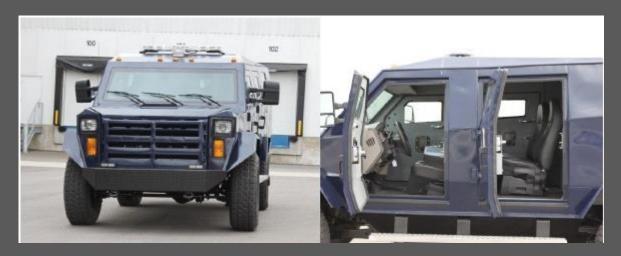

## SETS LIGHT ARMORED PATROL VEHICLE

The Light Armored Patrol Vehicle is widely used by Police forces, SWAT and other Security Agencies around the world.

Available in protection class B6 and B7.